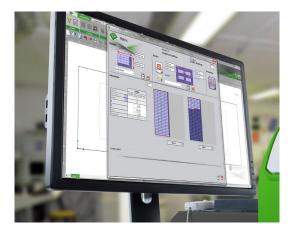

### Integrated LCD screen

The IS200 engraving machine is equipped with a high-quality LCD screen to ease the use of the machine.

Take direct control over the process and set-up your engraving parameters.

Save your parameters, start and pause the engraving, set-up the Z ref and more.

# Complete engraving software

Add the Gravostyle<sup>™</sup> engraving software to your engraving package to access unlimited possibilities.

Use the matrix mode for label engraving and save time, get the traceability module to mark scales and graduations and automatically update serial numbers.