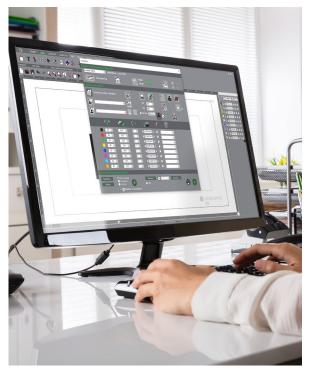

# Complete engraving software

Add the Gravostyle<sup>™</sup> engraving software to your engraving package to access unlimited possibilities.

Use the matrix mode for label engraving and save time, get the traceability module to mark scales and graduations and automatically update serial numbers.

#### Expert software made by engravers for engravers

Gravostyle is a professional engraving and cutting software that puts Gravotech engraving expertise in reach. Benefit from advanced possibilities and save time! Unique features available: Braille, Photostyle, Print & Cut, and more.

#### Complete engraving process mastered

Due to our history of making engraving machines, we have a full understanding of the engraving process. Gravostyle is fully compatible with all of our technologies. The software/machine interaction streamlines and improves your day-to-day engravings with functions like Point & Shoot.

#### Gravostyle: unique software for laser and rotary

Are you already using Gravostyle on your rotary machine, and expanding your business with a laser? No need to learn how to use another software, switch in one click on the Gravostyle<sup>™</sup> interface to set-up laser engraving!