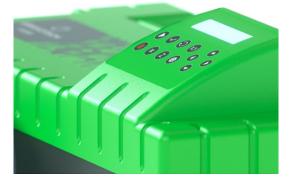

### Integrated LCD screen

The IS200 engraving machine is equipped with a high-quality LCD screen to ease the use of the machine.

Take direct control over the process and set-up your engraving parameters.

Save your parameters, start and pause the engraving, set-up the Z ref and more.