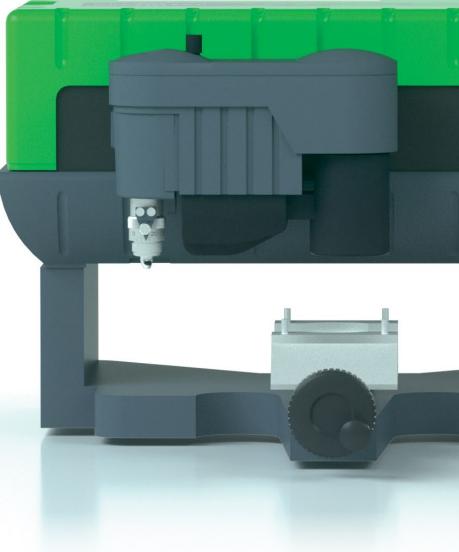

#### SMALL TRACEABILITY MACHINE

The IS200 engraving machine is designed for workshops and businesses. Its 80 x 225 mm (3 x 8,6 in) unrestricted working area combined with a 0.2 mm flatness tolerance makes it easy to work with oversized items. Easily engrave wood, plastic, and metal with the wide range of spindles available. The IS200s' open structure allows you to mark small parts for traceability. Deep and exact engraving for optimum readability.

# Industrial engraving machine

The IS200 machine has proven to be reliable across the years.

Whether you need to engrave, mill, or drill, it will get the work done with precision.

Do you have large parts to mark? Remove the base and mount the head securely in place to directly engrave on the part.