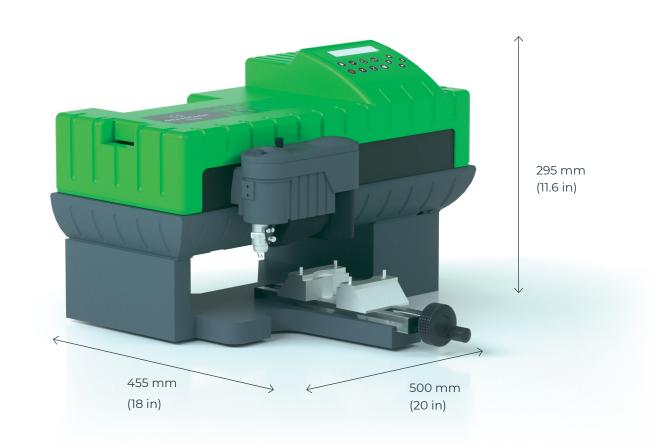

#### COMPACT AND QUIET MACHINE, SUITABLE FOR OFFICES

With a footprint as small as 500 x 455 mm (20 x 18 in), the IS200 engraving machine is the size of a desk printer. It is fitted with a remarkably quiet DC motorized spindle that will work in your environment. Whether you are a professional sign maker, an administration or an institution, create on-demand labels, badges, identification signs, instruction plates, and more.

#### EASY TO TRANSPORT ENGRAVER

Thanks to its 20kg (44 lbs) weight and its compact dimensions the IS200 is the perfect multi-purpose engraving machine for portability. Take it for on-site demonstrations, fairs, exhibitions, markets, and it will ensure you will be noticed!

# TECHNICAL DATA

|                                | IS200                                  |  |  |
|--------------------------------|----------------------------------------|--|--|
| Technology                     | Rotary, scribing                       |  |  |
| Marking area max (L x H)       | 225 x 80 mm (8.6 x 3 in)               |  |  |
| Spindle power                  | 20W                                    |  |  |
| Max object size (L x W x H)    | Unlimited x 140 x 30 mm (5.5 x 1,2 in) |  |  |
| Max object weight              | 10 kg - 22 lbs                         |  |  |
| Machine dimensions (L x W x H) | 500 x 455 x 295 mm (20 x 18 x 11.6 in) |  |  |
| Machine weight                 | 20 Kg (44 lbs)                         |  |  |
| Type of spindle                | Top load spindle                       |  |  |
| Noise                          | 80 dB (A) +/- 2                        |  |  |
| Point & shoot                  | no                                     |  |  |
| Operating temperature          | 5 °C (41 °F) - 40 °C (104 °F)          |  |  |
| Connection to computer         | USB                                    |  |  |
| Maximum speed                  | 25 mm/s (1 in/s)                       |  |  |
| Z stroke (Z travel)            | 15 mm (0,6 in)                         |  |  |
| Rotation speed                 | max 17 000 rpm                         |  |  |
| Tool diameter                  | 4,36 mm (0,17 in)                      |  |  |