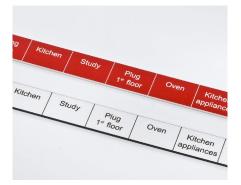

#### SMALL TRACEABILITY MACHINE

The IS200 engraving machine is designed for workshops and businesses. Its 80 x 225 mm (3 x 8,6 in) unrestricted working area combined with a 0.2 mm flatness tolerance makes it easy to work with oversized items. Easily engrave wood, plastic, and metal with the wide range of spindles available. The IS200s' open structure allows you to mark small parts for traceability. Deep and exact engraving for optimum readability.

#### COMPACT AND QUIET MACHINE, SUITABLE FOR OFFICES

With a footprint as small as 500 x 455 mm (20 x 18 in), the IS200 engraving machine is the size of a desk printer. It is fitted with a remarkably quiet DC motorized spindle that will work in your environment. Whether you are a professional sign maker, an administration or an institution, create on-demand labels, badges, identification signs, instruction plates, and more.